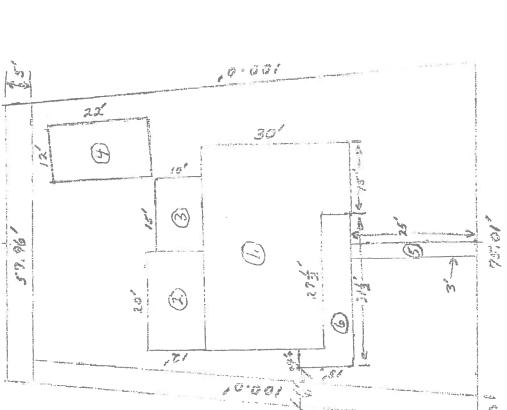

## SECTION 2. INFORMATION REGARDING THE REAL ESTATE

- 1. Attach a site plan, <u>drawn to scale</u>, of the real estate. Include existing and proposed natural and man-made features.
- 2. Attach photographs.
- 3. If the real estate is presently under Agreement of Sale, attach a copy of the Agreement.
- 4. If the real estate is presently leased, attached a copy of the present lease.
- 5. If this real estate has been the object of a prior zoning hearing, attach a copy of the Decision.

## THE RELIEF SOUGHT:

If the Applicant seeks a dimensional variance for any setback, lot coverage, distance between certain uses, etc., please state the following:

| Section of Code | Dimension Required by Code | Dimension Proposed<br>by Applicant | Variance<br>Sought |
|-----------------|----------------------------|------------------------------------|--------------------|
| 1306.06         | sideyand-81                | 6'                                 | 2'                 |
| 1306,01,9       | Max. Coverage - 25%        | 30,23%                             | 5.23%              |
|                 |                            |                                    |                    |