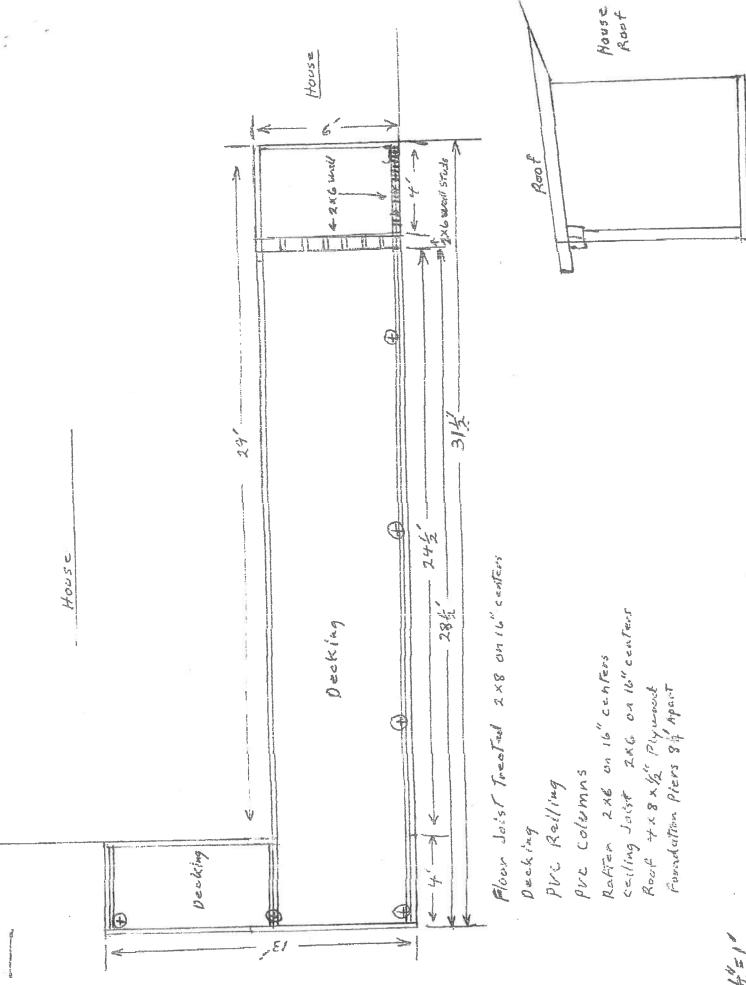

## SECTION 2. INFORMATION REGARDING THE REAL ESTATE

- 1. Attach a site plan, <u>drawn to scale</u>, of the real estate. Include existing and proposed natural and man-made features.
- 2. Attach photographs.
- 3. If the real estate is presently under Agreement of Sale, attach a copy of the Agreement.
- 4. If the real estate is presently leased, attached a copy of the present lease.
- 5. If this real estate has been the object of a prior zoning hearing, attach a copy of the Decision.

## THE RELIEF SOUGHT:

If the Applicant seeks a dimensional variance for any setback, lot coverage, distance between certain uses, etc., please state the following:

| Section of Code | Dimension Required by Code | Dimension Proposed<br>by Applicant | Variance<br>Sought |
|-----------------|----------------------------|------------------------------------|--------------------|
| 1306.06         | sideyand-81                | 6'                                 | 2'                 |
| 1306,01,9       | Max. Coverage - 25%        | 30,23%                             | 5.23%              |
|                 |                            |                                    |                    |